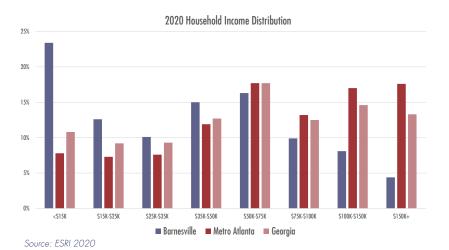

# **BARNESVILLE**DEMOGRAPHICS

### market area snapshot

|                         | 3 Miles  | 5 Miles  | 7 Miles  |
|-------------------------|----------|----------|----------|
| Population              | 9,112    | 12,449   | 16,147   |
| No. of Households       | 3,262    | 4,505    | 5,880    |
| Avg. HH Income          | \$55,334 | \$58,905 | \$60,419 |
| Median Age              | 37.4     | 38.5     | 39.2     |
| 2020 - 2025 Annual Rate | 0.39%    | 0.49%    | 0.59%    |