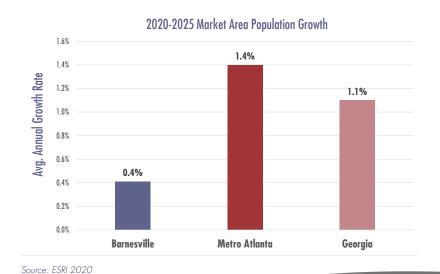

### market area snapshot

|                         | 3 Miles  | 5 Miles  | 7 Miles  |
|-------------------------|----------|----------|----------|
| Population              | 9,112    | 12,449   | 16,147   |
| No. of Households       | 3,262    | 4,505    | 5,880    |
| Avg. HH Income          | \$55,334 | \$58,905 | \$60,419 |
| Median Age              | 37.4     | 38.5     | 39.2     |
| 2020 - 2025 Annual Rate | 0.39%    | 0.49%    | 0.59%    |