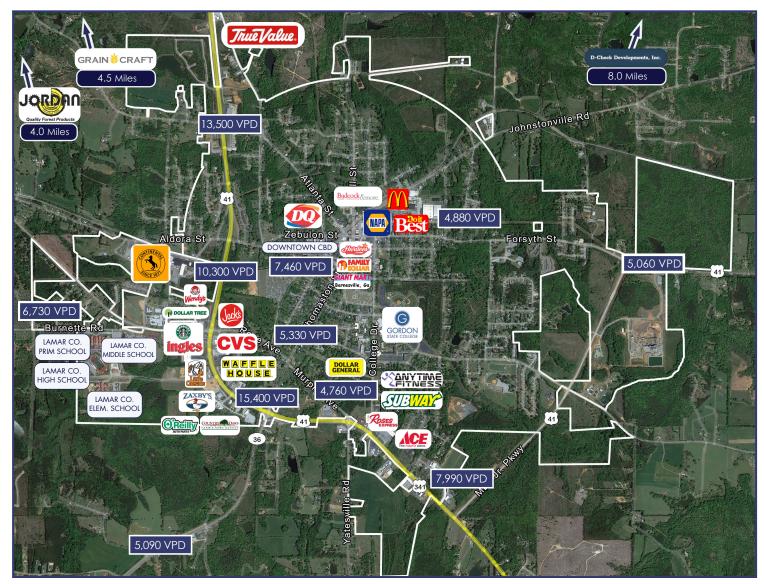

## BARNESVILLE, GA

### TURN YOUR VISIT INTO A LOCATION

RETAIL SNAPSHOT

Why locate your business in Barnesville, Lamar County, Georgia? Barnesville offers a small town lifestyle with access to everything that helps a community thrive. Businesses enjoy the benefits of local colleges and a pipeline of qualified workers! Located one hour south of Atlanta and a couple hour's drive to either the mountains or beaches, one hour to the world's busiest airport, Hartsfield-Jackson International Airport (ATL) and 3 hours to the fourth busiest port in the US, the port of Savannah.